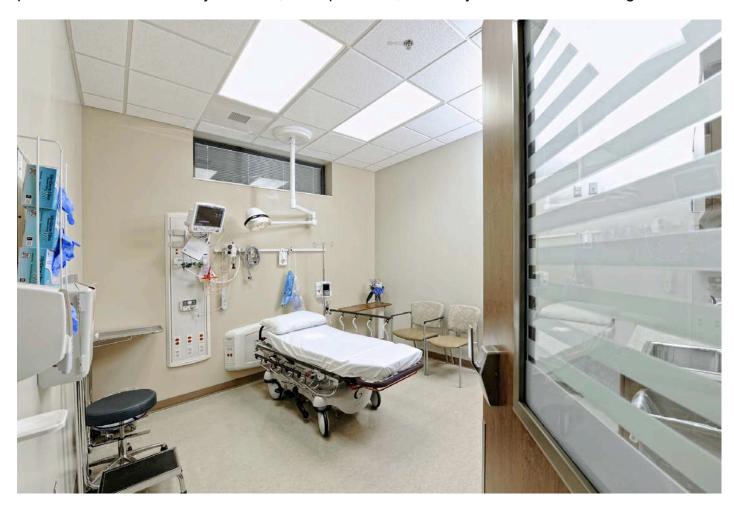

## St. John Broken Arrow Hospital, USA

Vistamatic® are proud to be associated with the St.John Broken Arrow Hospital project where 18 glazed secure vision panels have been specified for the patient rooms.

The \$100 million general acute care medical surgical hospital is expected to open this fall and will include a state-of-the-art emergency department, eight-room surgery suite, <u>radiology</u> department and renowned Tulsa Bone & Joint Associates orthopedic center. The nonprofit, full-service community hospital includes 189,000 square feet in a six-story building with a seventh story penthouse level and an adjacent 110,000-square-foot, four-story medical office building.